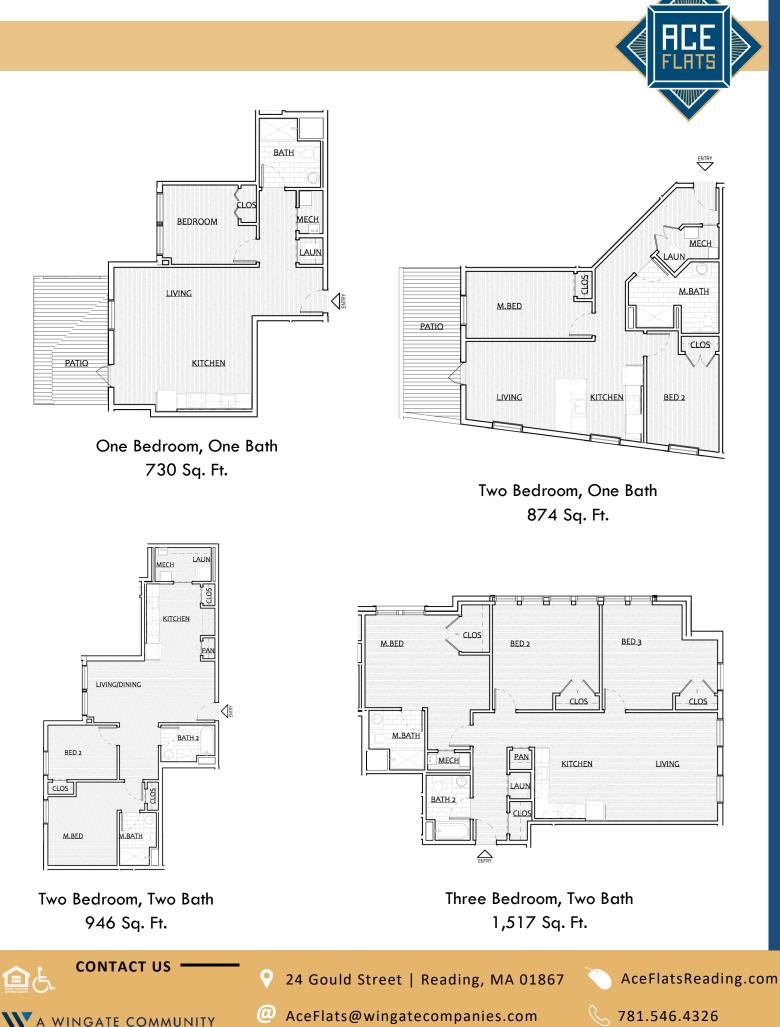

9

CONTACT US

A WINGATE COMMUNITY

- **COMMUNITY AMENITIES**
- Elevated Courtyard w/ Outdoor Seating & Grilling Area
- Garage Parking
- Sundeck
- On-Site Management
- Package Room/Mail Room
- Controlled Access

- Bike Storage
- Pet Friendly
- Smoke Free
- LEED Certified
- Only a 5-minute walk to Reading Station MBTA Commuter Rail

24 Gould Street | Reading, MA 01867

- AceFlats@wingatecompanies.com
- 781.546.4326

781.546.4326