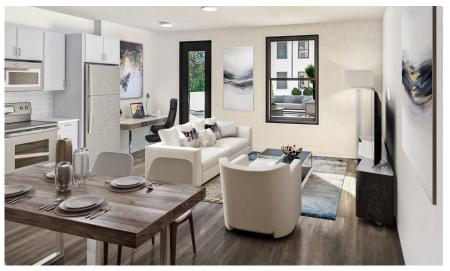

## Modern Day Living, Unmatched Amenities

- Brand New Construction
- Quartz Kitchen Counters and Stainless
  Steel Appliance Package
- In-Unit Washer & Dryer
- Hard Surface Flooring
- Large Closets
- Soaring 9 ft Ceilings
- Individual Climate Control

9

CONTACT US

A WINGATE COMMUNITY

- **COMMUNITY AMENITIES**
- Elevated Courtyard w/ Outdoor Seating & Grilling Area
- Garage Parking
- Sundeck
- On-Site Management
- Package Room/Mail Room
- Controlled Access

- Bike Storage
- Pet Friendly
- Smoke Free
- LEED Certified
- Only a 5-minute walk to Reading Station MBTA Commuter Rail

24 Gould Street | Reading, MA 01867

- AceFlats@wingatecompanies.com
- 781.546.4326